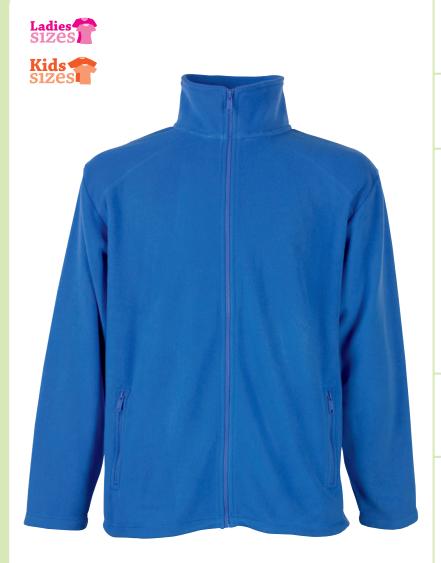

# **FULL ZIP FLEECE**

62-510-0 MEN'S

100% polyester\*, pill resistant fleece \*Smoke 75% polyester, 25% viscose

## **Care instructions**

Carton

- Full Zip Fleece (62-510-0) also available in Children's (62-511-0) and Ladies (62-066-0)
- Cadet collar with herringbone neck tape
- Cover seam detail to hem, cuffs and shoulder seams
- Self-coloured zips to front and pockets
- Hem with adjustable draw cord and stopper

#### Colourways

36 Black

38

40

SK

Bottle Green

Royal Blue

Smoke