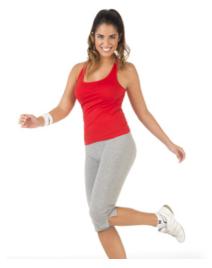

## FEATURES

Ladies sport leggings with elastic waist.

- 92% cotton / 8% elasthane. Single jersey 270 gsm.
  Grey color 58: 77% cotton / 15% viscose / 8%
- elasthane