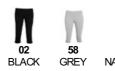

## FEATURES

Ladies sport leggings with elastic waist.

- 92% cotton / 8% elasthane. Single jersey 270 gsm.
  Grey color 58: 77% cotton / 15% viscose / 8%
- elasthane