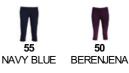

## FEATURES

Ladies sport leggings with elastic waist.

- 92% cotton / 8% elasthane. Single jersey 270 gsm.
  Grey color 58: 77% cotton / 15% viscose / 8%
- elasthane