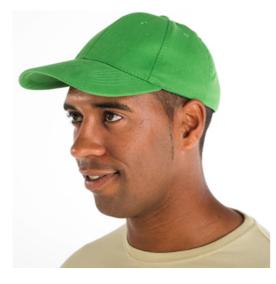

## **XROLY** G07038 ATLANTIC

🌳 🚺 🊺 🗟

SIZES (cm)

UNICA [8cm/59cm]

## FEATURES

6 panels contrast sandwich cap. 6 contrast embroidered ventilation eyelets. 6 backstitch line son peak. Inner sweatband. Metallic fastener.

- 100% cotton.
- \* Size fastener for the navy blue colour is made with velcro, not with clasp like in the rest of colours.