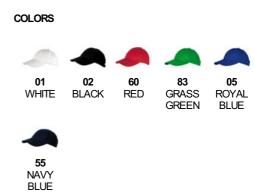

## FEATURES

6 panels contrast sandwich cap. 6 contrast embroidered ventilation eyelets. 6 backstitch line son peak. Inner sweatband. Metallic fastener.

- 100% cotton.
- \* Size fastener for the navy blue colour is made with velcro, not with clasp like in the rest of colours.