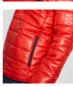

# SIZES (cm)

**S** [53cm/71cm]

M [57cm/72cm]

L [61cm/73cm]

XL [65cm/74cm]

\*[Measured from the edge 1 cm below the sleeves / Measured from the highest point of the shoulder to the end of the garment]

#### **FEATURES**

Quilted jacket with filling. Slim fit hoodie with contrast zipper and chin protection. Two lateral pockets with hidden zipper. Wind and water proof.

• Fabric : 100% cire polyester 210 Taffeta, 65 gsm. Lining : 100% polyester 210 Taffeta, 65 gsm. Wadding : 100% polyester, 100 gsm.

**RA5081 GROENLANDIA** 

\* Lightweight and warm garment.

## **QUANTITIES**

Adult: Box - 10 ud. / Pack - 1 ud.



# **SCHEMES**



#### **COLORS**











### **DETAILS**





Special attention to neck.

Special attention to pocket.