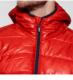

# SIZES (cm)

**S** [53cm/71cm]

M [57cm/72cm]

L [61cm/73cm]

XL [65cm/74cm]

\*[Measured from the edge 1 cm below the sleeves / Measured from the highest point of the shoulder to the end of the garment]

#### **FEATURES**

Quilted jacket with filling. Slim fit hoodie with contrast zipper and chin protection. Two lateral pockets with hidden zipper. Wind and water proof.

• Fabric : 100% cire polyester 210 Taffeta, 65 gsm. Lining : 100% polyester 210 Taffeta, 65 gsm. Wadding : 100% polyester, 100 gsm.

**RA5081 GROENLANDIA** 

\* Lightweight and warm garment.

## **QUANTITIES**

Adult: Box - 10 ud. / Pack - 1 ud.



# **SCHEMES**



#### **COLORS**











### **DETAILS**





Special attention to neck.

Special attention to pocket.