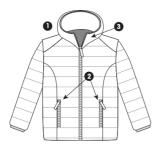

# **SCHEMES**

### **DETAILS**

Special attention to neck.

Special attention to pocket.