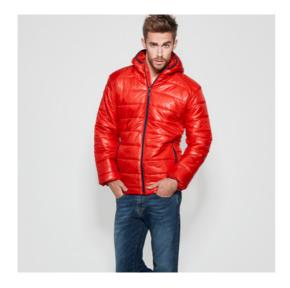

#### **FEATURES**

Quilted jacket with filling. Slim fit hoodie with contrast zipper and chin protection. Two lateral pockets with hidden zipper. Wind and water proof.

• Fabric : 100% cire polyester 210 Taffeta, 65 gsm. Lining : 100% polyester 210 Taffeta, 65 gsm. Wadding : 100% polyester, 100 gsm.

**RA5081 GROENLANDIA** 

\* Lightweight and warm garment.