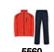

## FEATURES

Tracksuit for man combined with jacket and pants. Pocket in chest with eyelet for cable exit of mobile devices. Pockets with zipper to contrast. Fasteners with terminals in elastic hem. Full inner mesh lining. Pants with sides pockets, elastic waistband and adjustable drawcord in contrast. Zipper on bottom leg.

• 100% coated polyester, 100 gsm.