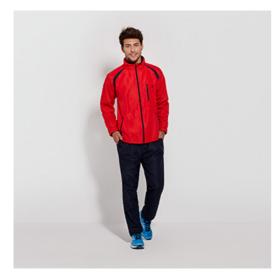

## FEATURES

Tracksuit for man combined with jacket and pants. Pocket in chest with eyelet for cable exit of mobile devices. Pockets with zipper to contrast. Fasteners with terminals in elastic hem. Full inner mesh lining. Pants with sides pockets, elastic waistband and adjustable drawcord in contrast. Zipper on bottom leg.

• 100% coated polyester, 100 gsm.