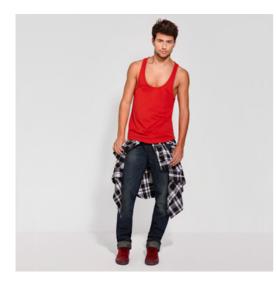

## SIZES (cm)

**S** [43cm/67cm]

M [46cm/70cm]

L [49cm/73cm]

XL [52cm/76cm]

\*[Measured from the edge 1 cm below the sleeves / Measured from the highest point of the shoulder to the end of the garment]

| FEATURES                                                                                                                                                                                                                             | COLORS      |             |            |           |
|--------------------------------------------------------------------------------------------------------------------------------------------------------------------------------------------------------------------------------------|-------------|-------------|------------|-----------|
| <ul> <li>Tank top with wide armholes. Swimming style in back and rounded in hems.</li> <li>100% cotton, 150 gsm.</li> <li>*Heather grey 58: 85% cotton / 15% viscose.</li> <li>*Roly treatment.</li> <li>*Removable label</li> </ul> | 01<br>WHITE | 02<br>BLACK | 58<br>GREY | 60<br>RED |
| *Removable label.                                                                                                                                                                                                                    |             |             | U          |           |